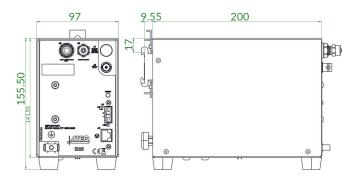

## **Technical Specifications**

| Physical                   | Weight: approx 3.5 kg<br>Dimensions: (overall (mm): H 155.5 x L 97 x D 229.55) |  |
|----------------------------|--------------------------------------------------------------------------------|--|
| Electrical external supply | Voltage: 24 V DC / 1.6 A<br>Main adapter (included): 110 – 230 VAC             |  |
| Temperature                | Operating: +5°C to +45°C<br>Storage: 0°C to +60°C                              |  |