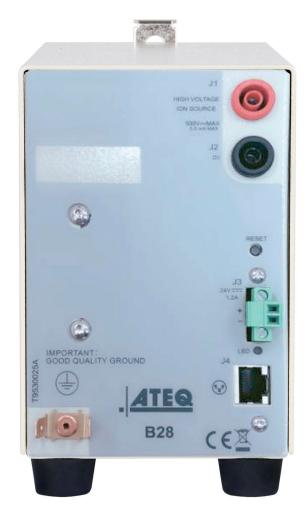

### **Main Features**

- · Leak measurement using air ionization method
- (I max<1 mA)
- Compact size
- External vacuum source
- Ethernet network up to 50 modules (Modbus IP)
- DIN rail mounting
- · Environment: ROHS standard

## **Technical Specifications**

| Physical                   | Weight: approx 3.5 kg<br>Dimensions: (overall (mm): H 155.5 x L 97 x D 229.55) |  |
|----------------------------|--------------------------------------------------------------------------------|--|
| Electrical external supply | Voltage: 24 V DC / 1.6 A<br>Main adapter (included): 110 – 230 VAC             |  |
| Temperature                | Operating: +5°C to +45°C<br>Storage: 0°C to +60°C                              |  |