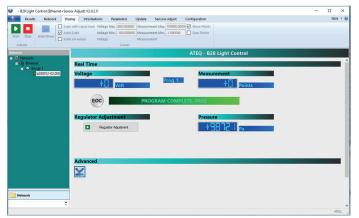

# HIGH SPEED COMPACT LEAK TESTER

FOR INDUSTRIAL QUALITY CONTROL

Without a doubt, the B28 is the smallest high-performance leak tester for battery cells and breathable membranes. One of the main advantages is that our B28 module can quickly test the cell's insulation. To ensure the best measurement conditions, the B28 has the optional capability to control filling and dumping vacuum around the part to test in a specific enclosure. You can daisy chain up to 50 modules and monitor them with a touch screen panel and our user-friendly interface: B28 control.

#### B28 control