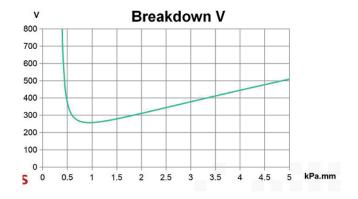

### Measurement Characteristics

| Test         | Range*           | Max. resolution |
|--------------|------------------|-----------------|
| Test Voltage | 50 - 750 VDC     |                 |
| Leak         | 0 to 100 000 pts | < 1% FS         |
| Pressure     | 0.5 kPa to ATM   |                 |

Accuracy: linearity + repeatability + hysteresis

<sup>\*</sup>Optional laboratory accuracy available