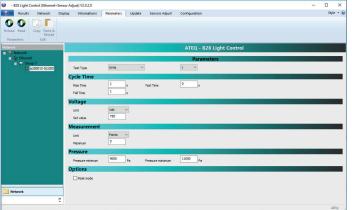

# **B28**

# HIGH SPEED COMPACT LEAK TESTER

FOR INDUSTRIAL QUALITY CONTROL

Without a doubt, the B28 is the smallest high-performance leak tester for battery cells and breathable membranes. One of the main advantages is that our B28 module can quickly test the cell's insulation. To ensure the best measurement conditions, the B28 has the optional capability to control filling and dumping vacuum around the part to test in a specific enclosure. You can daisy chain up to 50 modules and monitor them with a touch screen panel and our user-friendly interface: B28 control.

#### B28 control