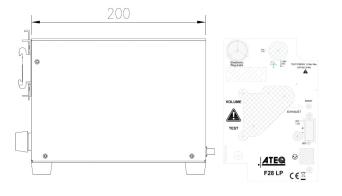

#### **Main Features**

- Pressure decay leak measurement: vacuum to 20 bar
- Smart pressure regulation without regulator auto fill (optional)
- Electronic regulation (optional)
- Units: Pa, Pa/s, sccm
- Compact dimensions (overall (mm): h 141.5 x L 225 x D 97)
- Mechanical or electronic regulator from vacuum to 10 bar
- Integrated fill and dump valves
- Ethernet network up to 50 modules (Modbus IP)
- DIN rail mounting
- Environment: ROHS standard