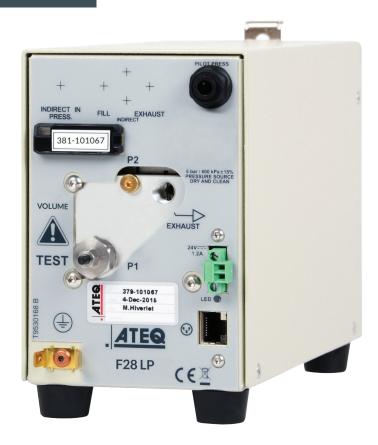

#### **Main Features**

- Pressure decay leak measurement: vacuum to 20 bar
- Smart pressure regulation without regulator auto fill (optional)
- Electronic regulation (optional)
- Units: Pa, Pa/s, sccm
- Compact dimensions (overall (mm): h 141.5 x L 225 x D 97)
- Mechanical or electronic regulator from vacuum to 10 bar
- Integrated fill and dump valves
- Ethernet network up to 50 modules (Modbus IP)
- DIN rail mounting
- Environment: ROHS standard