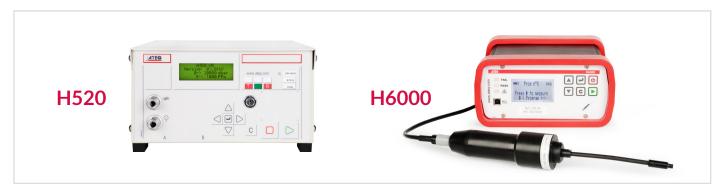

HYDRA (multi heads)



F (POC) SERIES ENTRY LEVEL

F405



F 600



F (POC) SERIES STANDARD

F600 HP 200 bar







We test, You produce.





# **IONIQ - LEAK TESTER FOR HIGH VOLUME PRODUCTION**

On the basis of its well proven concept of production line QC Testers, ATEQ has developed a new leak tester designed for the specific requirements of high volume production of plastic parts. This instrument is used for the detection of localized moulding faults, insufficient membrane thickness, perforations, etc. This instrument has also proven to be effective on testing pouch battery cells.

The IONIQ is based on discharge current measurement and is able to detect defects up to of 10µm.

ioniq SERIES STANDARD





ioniq 20



**B28** 









# **GAS TRACER**





#### **H SERIES STANDARD**





# **VOLUME TESTER**

The ATEQ volume tester is designed for measurement by comparison between a master volume and the volume to be tested. Thus, the volume tester can measure a fill level between a known volume by doing a volume calibration.

#### **V SERIES STANDARD**





We test, You produce.



# **MASS FLOW**



ATEQ inovates in the measurement industry with these new instruments: Speed with accuracy of leakage measurement through differential pressure drop measurement and flow measurement stability.

#### MF SERIES STANDARD



#### MF SERIES HIGH LEVEL







We test, You produce.



# **LAMINAR FLOW**



If you need high-quality air flow testers, you've come to the right place. We carry equipment for mass flow and leak testing, laminar flow, and continuous flow. You have the opt