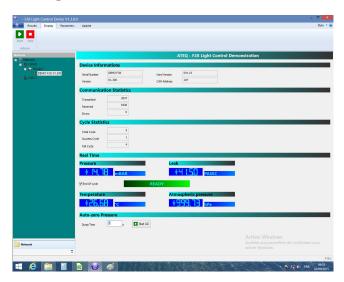

| Weight: around 3.5 Kg                                                                                                     |  |
|----------------------------|---------------------------------------------------------------------------------------------------------------------------|--|
| Electrical external supply | Voltage: 24 V DC / 1.6 A<br>Main adaptater included 110 – 230 V AC                                                        |  |
| Air supply                 | Clean and dry air required Air quality standard to be aplied (ISO 8573-1) Test pressure input, need an external regulator |  |
| Temperature                | Operating: +5°C to +45°C<br>Storage: 0°C to +60°C                                                                         |  |

## F28 light demo interface