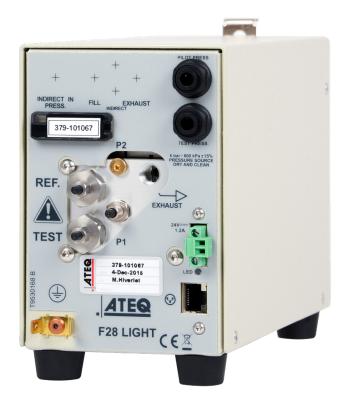

# F28 Light HIGH SPEED LEAK TESTER FOR INDUSTRIAL QUALITY CONTROL

Without any doubt, the smallest high performance leak tester on the market. One of the main advantage is that our F28 Light module can be mounted close to the test part, ensuring the best measurement conditions. You can daisy chain up to 50 modules and supervise them with a touch screen panel + our user friendly interface: F28 light demo.

### **Main Features**

- Differential pressure decay leak measurement
- Types of measurement: Direct mode / Sealed test components / Desensitized leak mode
- Smart pressure regulation without regulator auto fill (optional)
- Electronic regulation (optional)
- Units: Pa, Pa/s, sccm
- Compact dimensions (overall (mm): h 141.5 x L 225 x D 97)
- · Mechanical or electronic regulator from vacuum to 5 bar
- Integrated fill and dump valves
- Ethernet network up to 50 modules (Modbus IP)
- DIN rail mounting
- Environment: ROHS standard