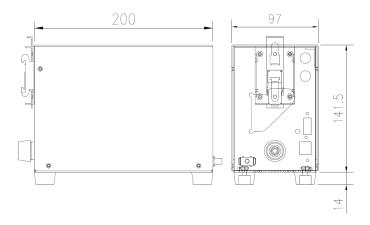

### **Main Features**

- Differential pressure decay leak measurement
- Types of measurement: Direct mode / Sealed test components / Desensitized leak mode
- Smart pressure regulation without regulator auto fill (optional)
- Electronic regulation (optional)
- Units: Pa, Pa/s, sccm
- Compact dimensions (overall (mm): h 141.5 x L 225 x D 97)
- · Mechanical or electronic regulator from vacuum to 5 bar
- Integrated fill and dump valves
- Ethernet network up to 50 modules (Modbus IP)
- DIN rail mounting
- Environment: ROHS standard