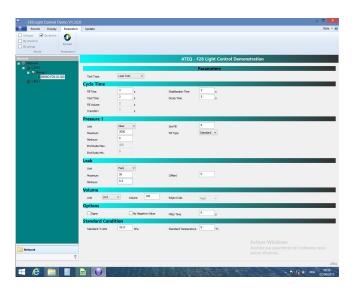

# F28 Light HIGH SPEED LEAK TESTER FOR INDUSTRIAL QUALITY CONTROL

Without any doubt, the smallest high performance leak tester on the market. One of the main advantage is that our F28 Light module can be mounted close to the test part, ensuring the best measurement conditions. You can daisy chain up to 50 modules and supervise them with a touch screen panel + our user friendly interface: F28 light demo.

## F28 light demo interface